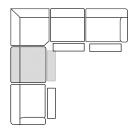

# Flavie - F098



Sample configurations

Wide seats (32.5")









#### Notes

- Available in: All Elran fabrics, leather/vinyl & all over leather
- Cordless rechargeable battery pack available for power recliners
- Additional lumbar support available on seats
- Measurements are in inches and may vary slightly
- Optional memory foam available on seats
- Options subject to change without prior notice

#### **Chair** H 42" x D 41" x W 37"



HL OPH Power recliner with power headrest, black legs

## **Additional pieces**



### **Quality - Selection - Comfort**

Our products are custom made in Canada by qualified, experienced craftsmen. Our mechanisms, springs and wood frames feature a lifetime warranty. Our foam is high density and pre-crushed for better consistency and comfort. Please refer to our warranty section on our website for complete detail