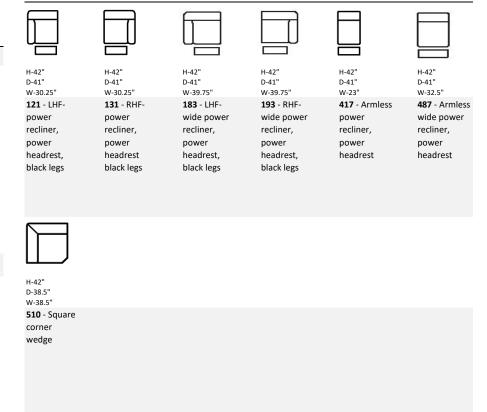

# Flavie - F098



Sample configurations

Wide seats (32.5")









#### Notes

- Available in: All Elran fabrics, leather/vinyl & all over leather
- Cordless rechargeable battery pack available for power recliners
- Additional lumbar support available on seats
- Measurements are in inches and may vary slightly
- Optional memory foam available on seats
- Options subject to change without prior notice

#### **Chair** H 42" x D 41" x W 37"



HL OPH Power recliner with power headrest, black legs

## **Additional pieces**



### **Quality - Selection - Comfort**

Our products are custom made in Canada by qualified, experienced craftsmen. Our mechanisms, springs and wood frames feature a lifetime warranty. Our foam is high density and pre-crushed for better consistency and comfort. Please refer to our warranty section on our website for complete details, **elran.com** 

A family business since 1967.