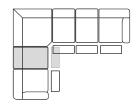

# Flavie - F098



Sample configurations

Wide seats (32.5")









#### Notes

- Available in: All Elran fabrics, leather/vinyl & all over leather
- Cordless rechargeable battery pack available for power recliners
- Additional lumbar support available on seats
- Measurements are in inches and may vary slightly
- Optional memory foam available on seats
- Options subject to change without prior notice

#### **Chair** H 42" x D 41" x W 37"



HL OPH Power recliner with power headrest, black legs

## **Additional pieces**



### **Quality - Selection - Comfort**

Our products are custom made in Canada by qualified, experienced craftsmen. Our mechanisms, springs and wood frames feature a lifetime warranty. Our foam is high density and pre-crushed for better consistency and comfort. Please refer to our warranty section on our website for complete details, *