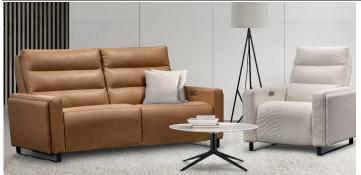

# Flavie - F098



Sample configurations

Wide seats (32.5")









#### Notes

- Available in: All Elran fabrics, leather/vinyl & all over leather
- Cordless rechargeable battery pack available for power recliners
- Additional lumbar support available on seats
- Measurements are in inches and may vary slightly
- Optional memory foam available on seats
- Options subject to change without prior notice

#### **Chair** H 42" x D 41" x W 37"



HL OPH Power recliner with power headrest, black legs

## **Additional pieces**



### **Quality - Selection - Comfort**

Our products are custom made in Canada by qualified, experienced craftsmen. Our mechanisms, springs and wood frames feature a lifetime warranty. Our foam is high density and pre-crushed for better consistency and comfort. Please refer to our warran