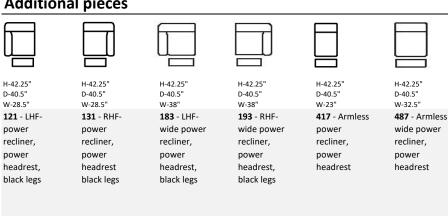

# Felix - F096



#### Chair H 42.25" x D 40.5" x W 34"





## **Additional pieces**

Sample configurations

Wide seats (32.5")







#### Regular seats (23")





# Notes

- Available in: All Elran fabrics, leather/vinyl & all over leather
- Cordless rechargeable battery pack available for power recliners
- Additional lumbar support available on seats
- Measurements are in inches and may vary slightly
- Optional memory foam available on seats
- · Options subject to change without prior notice

### **Quality - Selection - Comfort**

Our products are custom made in Canada by qualified, experienced craftsmen. Our mechanisms, springs and wood frames feature a lifetime warranty. Our foam is high density and pre-crushed for better consistency and comfort. Please refer to our warranty section on our website for complete details, elran.com

A family business since 1967.

H-42.25" D-38.5" W-38.5" 510 - Square corner wedge