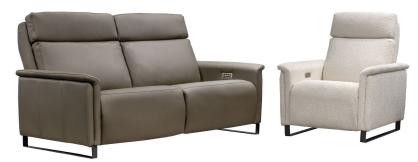

# Felix - F096



#### Chair H 42.25" x D 40.5" x W 34"





## **Additional pieces**

Sample configurations

Wide seats (32.5")







#### Regular seats (23")





# Notes

- Available in: All Elran fabrics, leather/vinyl & all over leather
- Cordless rechargeable battery pack available for power recliners
- Additional lumbar support available on seats
- Measurements are in inches and may vary slightly
- Optional memory foam available on seats
- · Options subject to change without prior notice

### **Quality - Selection - Comfort**

Our products are custom made in Canada by qualified, experienced craftsmen. Our mechanisms, springs and wood frames feature a lifetime warranty. Our foam is high density and pre-crushed for better consistency and comfort. Please refer to our warranty section on our website f